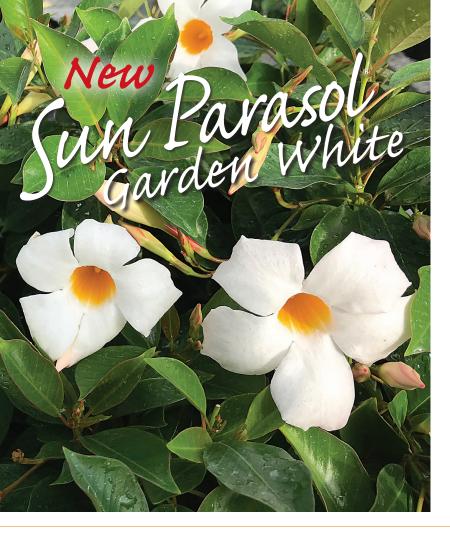

## **Essential New Color!**

- Compact bedding plant mandevilla
- Powerful branching with low breaks
- Bred to be produced in 4-inch pots
- Perfect for landscapes and hanging baskets